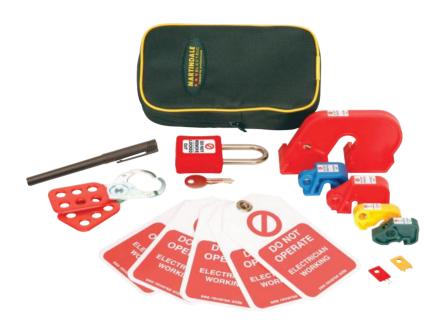

The kit comprises of 8 different locking devices for simple fitting to MCBs, RCBOs and fuse holders. The professional plastic bodied padlock for securing the locking devices has a 6mm hardened steel. The kit is completed with 5 warning tags and a marker pen, all in a durable case with space for storing additional accessories.

## The LOKKIT1 includes:

- 1 x Padlock with unique key (PAD10R)
- 1 x Hasp (LOKHASP25)
- 1 x MCB Isolation lock kit (5 pieces) (LOKMCB)
- 1 x Yellow MCB lock, 10mm clip (LOK10)
- 1 x Red MCB lock, 6mm clip (LOK11)
- 5 x "Equipment locked out tags" which can be written on (TAG4)
- 1 x Black marker pen (LOKMP)
- 1 x TC55 soft carry case (TC55)