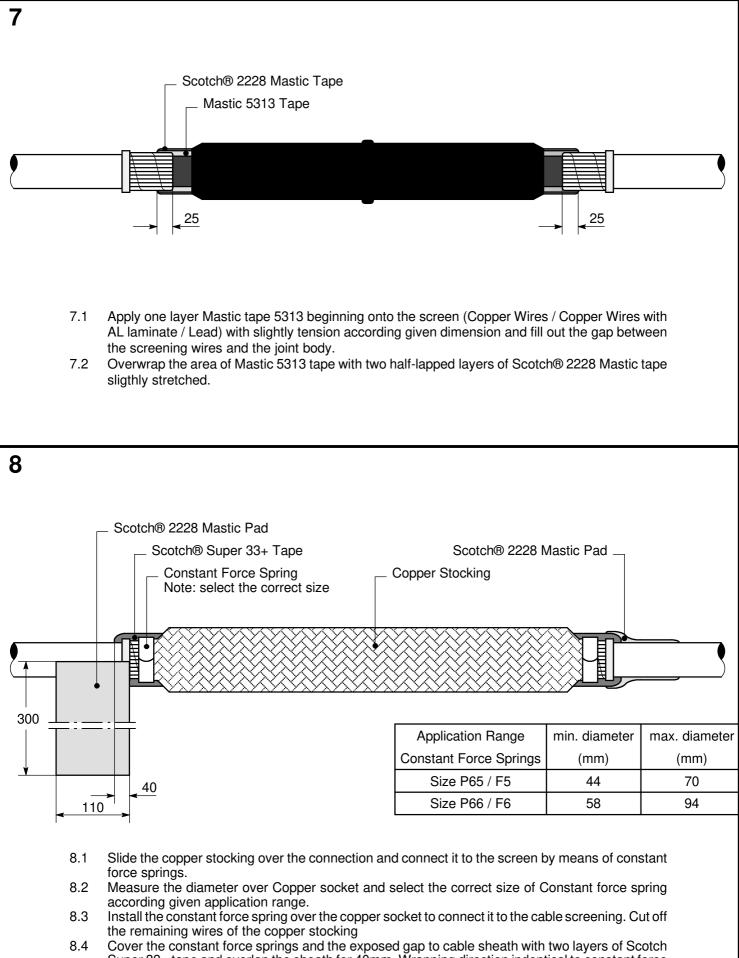

|                                                                                                       |                                                                                    |                                                                                             | XE-0091-4353-0                                                     |                                     |                                    |  |







| Page 4 of 7 | 1 |
|-------------|---|
|-------------|---|

1 AABBDD78658 XE-0091-4353-0





- 8.4 Cover the constant force springs and the exposed gap to cable sheath with two layers of Scotch Super 33+ tape and overlap the sheath for 40mm. Wrapping direction indentical to constant force spring.
- 8.5 Apply completely one Scotch® 2228 mastic pad on each cable end according given dimension (slightly stretched).

1

Page 6 of 7