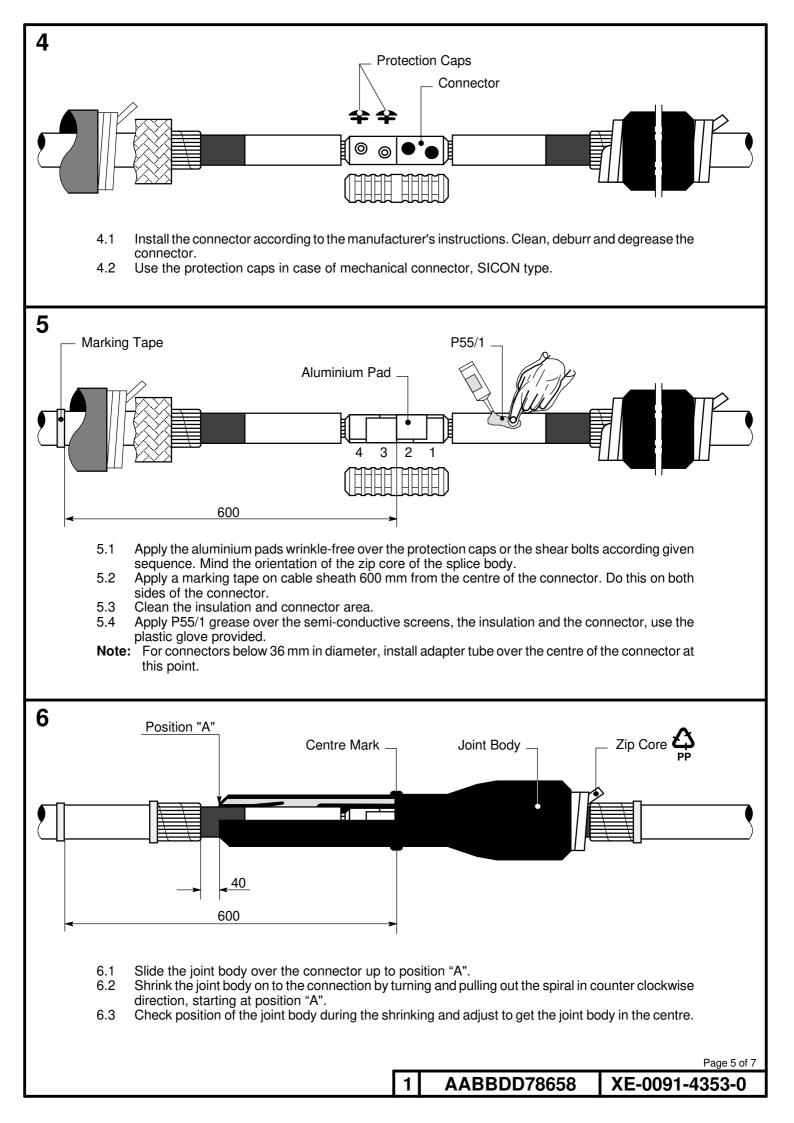

|                                                                                                       |                                                                                    |                                                                                             | XE-0091-4353-0                                                     |                                     |                                    |  |







| Page 4 of 7 | 1 |
|-------------|---|
|-------------|---|

1 AABBDD78658 XE-0091-4353-0





- 8.4 Cover the constant force springs and the exposed gap to cable sheath with two layers of Scotch Super 33+ tape and overlap the sheath for 40mm. Wrapping direction indentical to constant force spring.
- 8.5 Apply completely one Scotch® 2228 mastic pad on each cable end according given dimension (slightly stretched).

1

Page 6 of 7