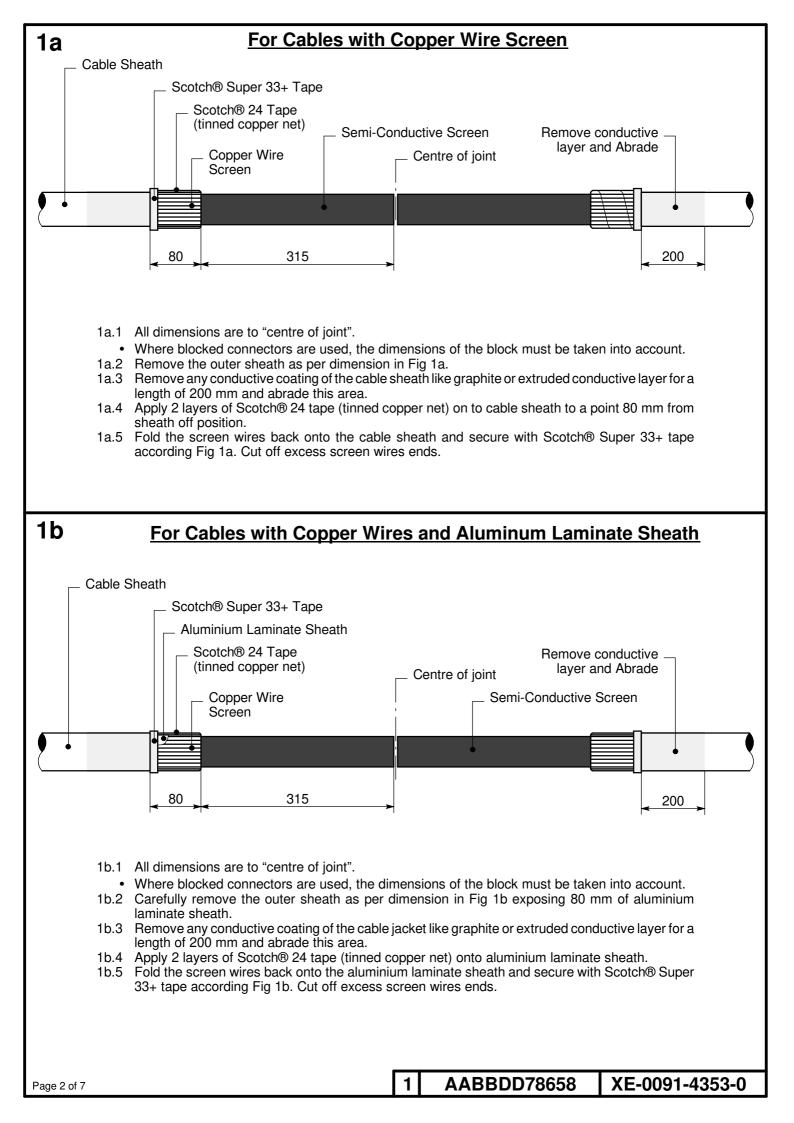

|                                                                                                       |                                                                                    |                                                                                             | XE-0091-4353-0                                                     |                                     |                                    |  |







| Page 4 of 7 | 1 |
|-------------|---|
|-------------|---|

1 AABBDD78658 XE-0091-4353-0





- 8.4 Cover the constant force springs and the exposed gap to cable sheath with two layers of Scotch Super 33+ tape and overlap the sheath for 40mm. Wrapping direction indentical to constant force spring.
- 8.5 Apply completely one Scotch® 2228 mastic pad on each cable end according given dimension (slightly stretched).

1

Page 6 of 7