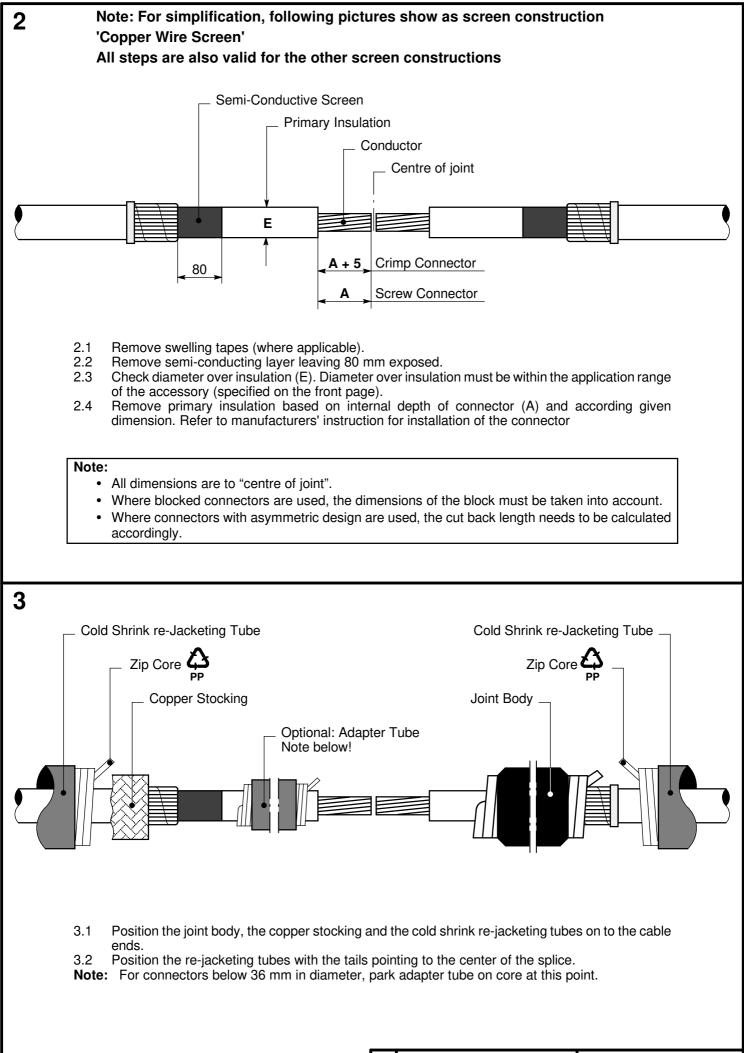

|                                                                                                       |                                                                                    |                                                                                             | XE-0091-4353-0                                                     |                                     |                                    |  |







| Page 4 of 7 | 1 |
|-------------|---|
|-------------|---|

1 AABBDD78658 XE-0091-4353-0





- 8.4 Cover the constant force springs and the exposed gap to cable sheath with two layers of Scotch Super 33+ tape and overlap the sheath for 40mm. Wrapping direction indentical to constant force spring.
- 8.5 Apply completely one Scotch® 2228 mastic pad on each cable end according given dimension (slightly stretched).

1

Page 6 of 7