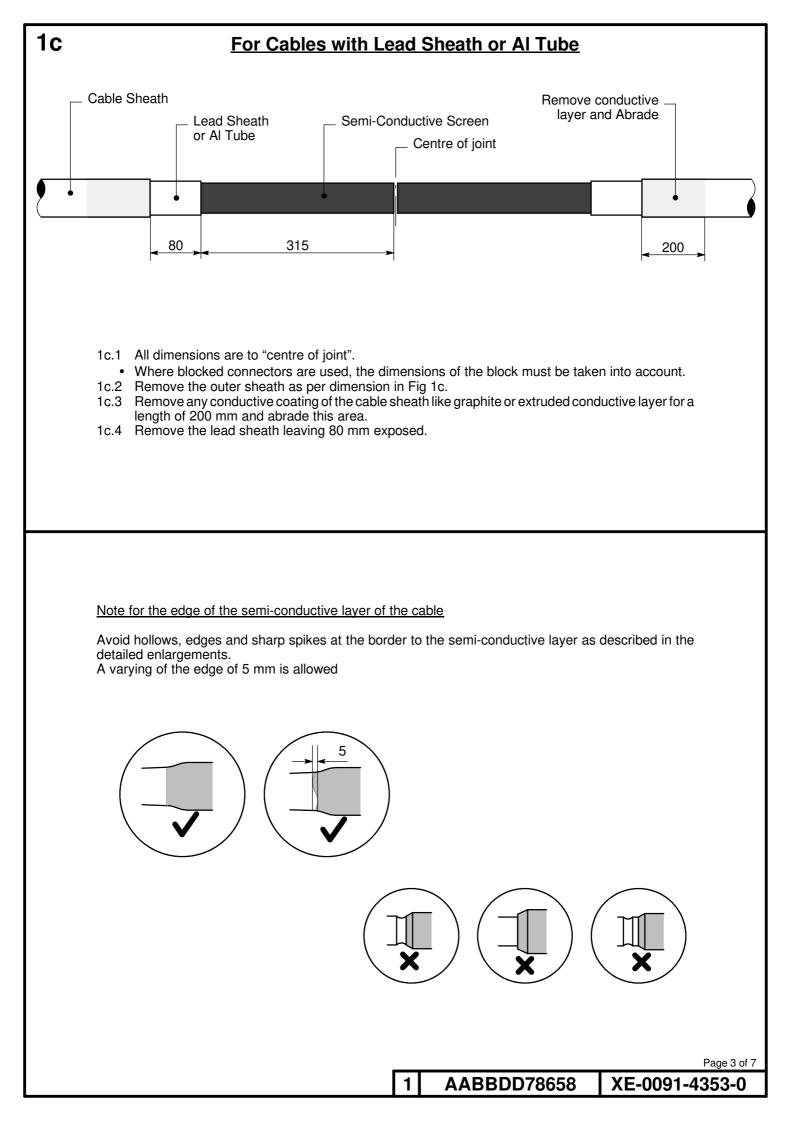

|                                                                                                       |                                                                                    |                                                                                             | XE-0091-4353-0                                                     |                                     |                                    |  |







| Page 4 of 7 | 1 |
|-------------|---|
|-------------|---|

1 AABBDD78658 XE-0091-4353-0





- 8.4 Cover the constant force springs and the exposed gap to cable sheath with two layers of Scotch Super 33+ tape and overlap the sheath for 40mm. Wrapping direction indentical to constant force spring.
- 8.5 Apply completely one Scotch® 2228 mastic pad on each cable end according given dimension (slightly stretched).

1

Page 6 of 7