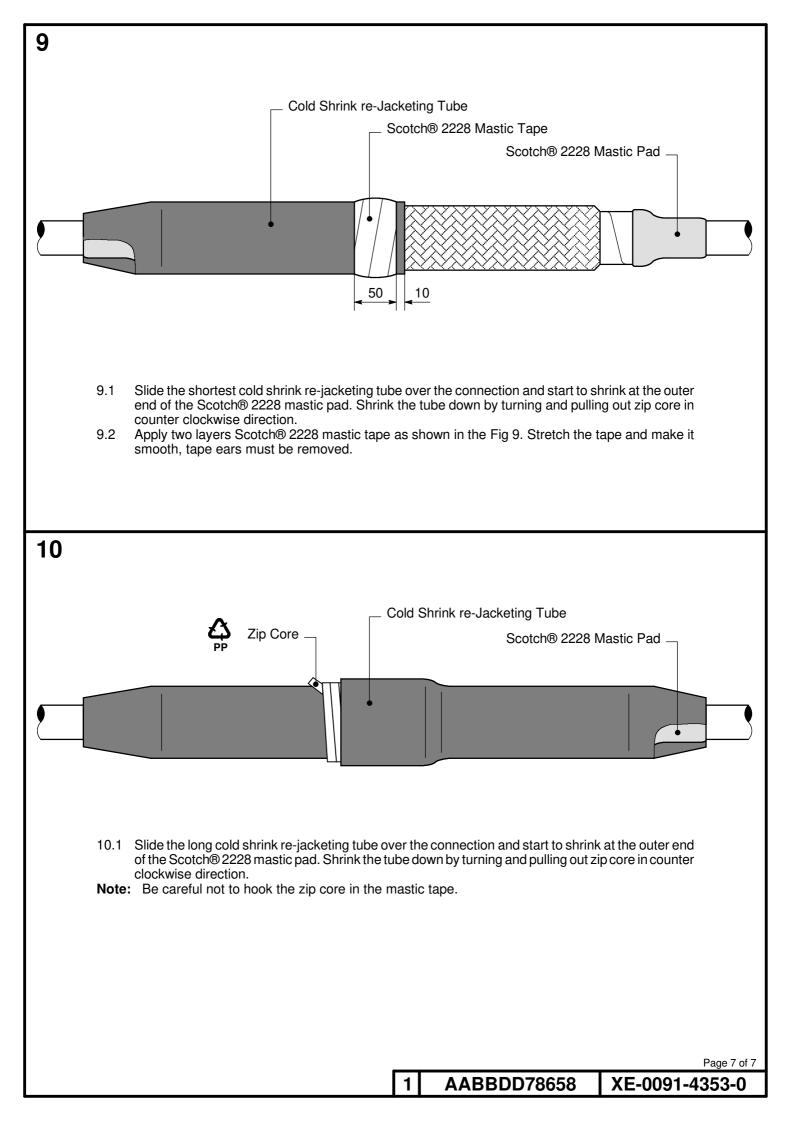

|                                                                                    |                                                                                             | XE-0091-4353-0                                                     |                                     |                                    |  |







| Page 4 of 7 | 1 |
|-------------|---|
|-------------|---|

1 AABBDD78658 XE-0091-4353-0





- 8.4 Cover the constant force springs and the exposed gap to cable sheath with two layers of Scotch Super 33+ tape and overlap the sheath for 40mm. Wrapping direction indentical to constant force spring.
- 8.5 Apply completely one Scotch® 2228 mastic pad on each cable end according given dimension (slightly stretched).

1

Page 6 of 7