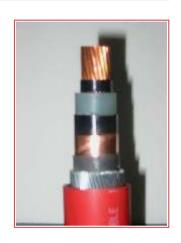

## **BS7835 - 6.35/11kv single core AWA**

Single core armoured cable with XLPE insulation. Rated voltage 6.35/11 KV

## Description

Electric cable with copper conductor, semiconductive conductor screen, XLPE insulation, semiconductive insulation screen, copper metallic screen on each core, LSZH bedding, aluminium wires armour (AWA), LSZH (Low Smoke Zero Halogen) outer sheath

## Characteristics

| Construction characteristics            |                                                |
|-----------------------------------------|------------------------------------------------|
| Conductor material                      | Copper                                         |
| Conductor shape                         | Circular                                       |
| Conductor flexibility                   | Stranded class 2                               |
| Material of the inner semi-conductor    | XLPE-SC                                        |
| Insulation                              | XLPE (chemical)                                |
| Material of the external semi-conductor | Extruded strippable                            |
| Screen                                  | Copper tape                                    |
| Inner sheath                            | Low smoke, zero halogen thermoplastic compound |
| Armour type                             | Aluminium Wire                                 |
| Outer sheath                            | LSZH                                           |
| Colour                                  | Red                                            |
| Lead free                               | Yes                                            |
| Halogen free                            | Yes                                            |