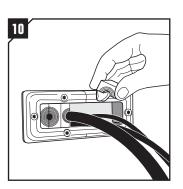

Place the compression rubber from the outside of the cabinet.

Fix the front plate parts loosely over the compression rubber with the torx screws.

Adapt modules which are to hold cables or pipes by peeling off layers until you reach the gap seen in pic. 8. The halves may not differ by more than one layer.

Achieve a 0.1-1.0 mm gap between the two halves when held against the cable/pipe.

Lubricate all modules thoroughly, both the inside and the outside surfaces.

Insert the modules from the installation side.