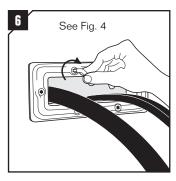

Tighten the torx screws when all modules are in place. Always start with the short sides.

Minimum 8 Nm.