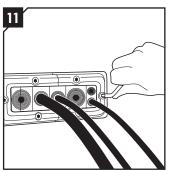

Tighten the torx screws when all modules are in place. Always start with the short sides.

Minimum 8 Nm.