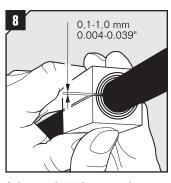

Place the compression rubber from the outside of the cabinet.

Fix the front plate parts loosely over the compression rubber with the torx screws.

Adapt modules which are to hold cables or pipes by peeling off layers until you reach the gap seen in pic. 8. The halves may not differ by more than one layer.

Achieve a 0.1-1.0 mm gap between the two halves when held against the cable/pipe.

Lubricate all modules thoroughly, both the inside and the outside surfaces.

Insert the modules from the installation side.