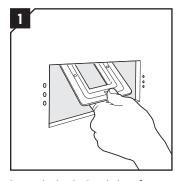

### Installation

Insert the back plate halves from the installation side.

Fix the halves with the two cross-slotted screws.

Lubricate thoroughly the compression rubber with Roxtec Lubricant.

Fit the compression rubber around the cables by using the pre-opened long side.