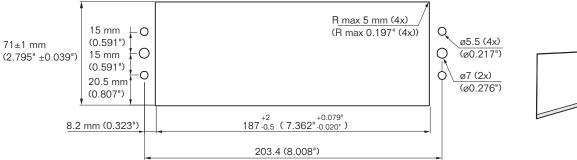

# **Aperture dimensions and wall thickness**

THORNE &

Fig. 2: Max wall thickness

Fig. 4 screws Front plate Compression rubber