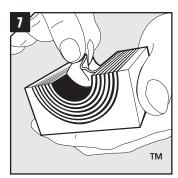

Place the compression rubber from the outside of the cabinet.

Fix the front plate parts loosely over the compression rubber with the torx screws.

Adapt modules which are to hold cables or pipes by peeling off layers until you reach the gap seen in pic. 8. The halves may not differ by more than one layer.

Achieve a 0.1-1.0 mm gap between the two halves when held against the cable/pipe.

Lubricate all modules thoroughly, both the inside and the outside surfaces.

Insert the modules from the installation side.