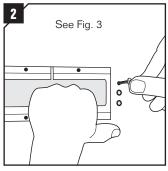

### Installation

Insert the back plate halves from the installation side.

Fix the halves with the two cross-slotted screws.

Lubricate thoroughly the compression rubber with Roxtec Lubricant.

Fit the compression rubber around the cables by using the pre-opened long side.

Place the compression rubber from the outside of the cabinet.

Fix the front plate parts loosely over the compression rubber with the torx screws.

Adapt modules which are to hold cables or pipes by peeling off layers until you reach the gap seen in pic. 8. The halves may not differ by more than one layer.