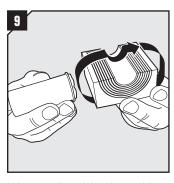

### Installation

Insert the back plate halves from the installation side.

Fix the halves with the two cross-slotted screws.

Lubricate thoroughly the compression rubber with Roxtec Lubricant.

Fit the compression rubber around the cables by using the pre-opened long side.

Achieve a 0.1-1.0 mm gap between the two halves when held against the cable/pipe.

Lubricate all modules thoroughly, both the inside and the outside surfaces.

Insert the modules from the installation side.