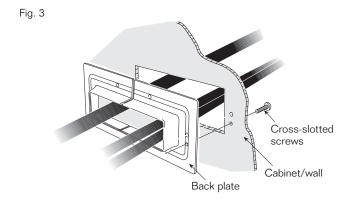

### Installation

Insert the back plate halves from the installation side.

Fix the halves with the two cross-slotted screws.

Lubricate thoroughly the compression rubber with Roxtec Lubricant.

Fit the compression rubber around the cables by using the pre-opened long side.