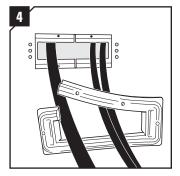

### Installation

Insert the back plate halves from the installation side.

Fix the halves with the two cross-slotted screws.

Lubricate thoroughly the compression rubber with Roxtec Lubricant.

Fit the compression rubber around the cables by using the pre-opened long side.

Place the compression rubber from the outside of the cabinet.

Fix the front plate parts loosely over the compression rubber with the torx screws.

Adapt modules which are to hold cables or pipes by peeling off layers until you reach the gap seen in pic. 8. The halves may not differ by more than one layer.