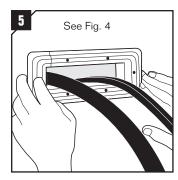

Place the compression rubber from the outside of the cabinet.

Fix the front plate parts loosely over the compression rubber with the torx screws.

Adapt modules which are to hold cables or pipes by peeling off layers until you reach the gap seen in pic. 8. The halves may not differ by more than one layer.

Achieve a 0.1-1.0 mm gap between the two halves when held against the cable/pipe.

Lubricate all modules thoroughly, both the inside and the outside surfaces.

Insert the modules from the installation side.