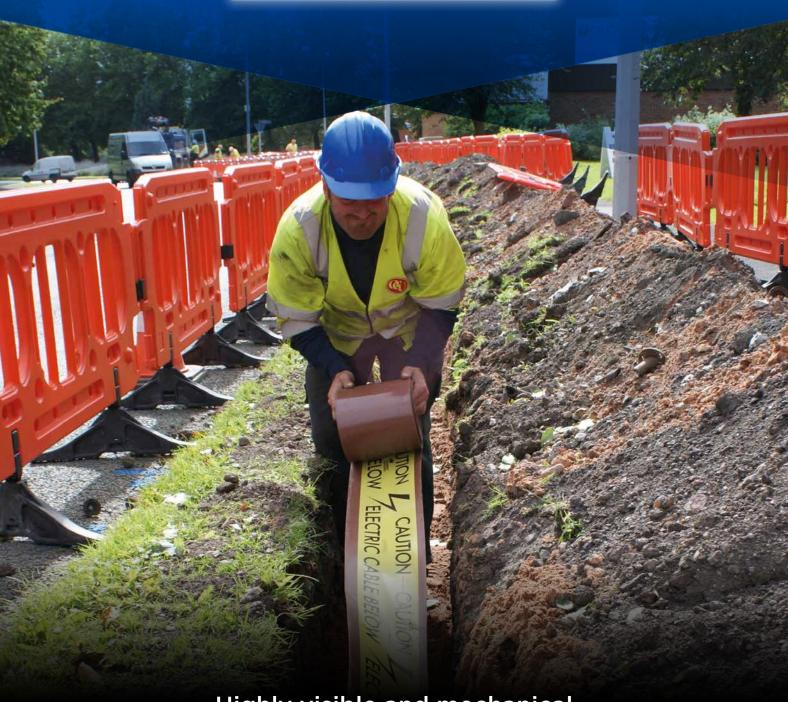

## tapetile®

Highly visible and mechanical protection for all buried utilities

Thorne & Derrick +44 (0) 191 410 4292 www.powerandcables.com

## Highly visible and mechanical protection for all buried utilities

Tapetile® offers greater protection than traditional warning tape. It is highly visible and also provides a measure of mechanical protection against damage to utilities in one product. Supplied in roll format, Tapetile® is easy to use, with installation being a simple matter of unrolling the tape in the trench.