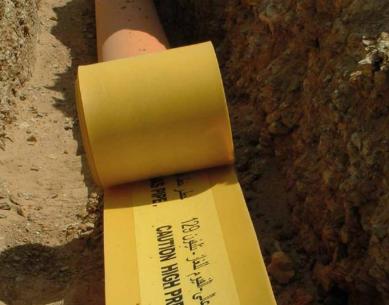

Tapetile® is recommended for use to protect the following underground utilities:

**ELECTRICITY** 

WATER

GAS

**TELECOMS** 

Tapetile\* is manufactured from post-consumer and post-industrial recycled plastic. This means that there can be some variability in product performance and with finish and colour uniformity. The degree of variability is controlled by our ISO 9001 Quality Assurance scheme. For more information, refer to the relevant Specification Data Sheet for this product.