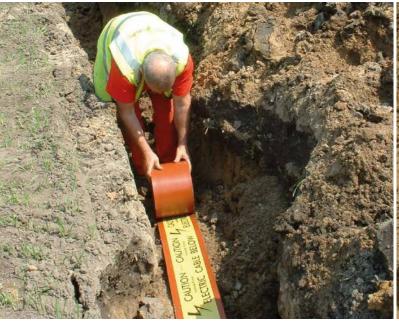

## Highly visible and mechanical protection for all buried utilities

Tapetile® offers greater protection than traditional warning tape. It is highly visible and also provides a measure of mechanical protection against damage to utilities in one product. Supplied in roll format, Tapetile® is easy to use, with installation being a simple matter of unrolling the tape in the trench.