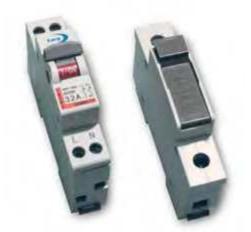

## Lucy 32A DP Isolator and BS88 Fuse Carrier

Fully conforming to their respective IEC/EN standards, the Lucy 32A Double pole isolator and BS88 fuse carrier are engineered to give reliable service in harsh environments over very long periods of time. Tested in the KEMA laboratories, they are standard fitment to all Lucy Street Lighting isolators.

## **Specification**

32A DP Isolator BS88 Fuse Carrier

Conforms to IEC/EN 60947-3 Conforms to IEC/EN 60269-1
Category of Duty: AC22B Maximum fuse rating: 25A
Maximum size conductor: Maximum size conductor:

16mm<sup>2</sup> 25mm<sup>2</sup>