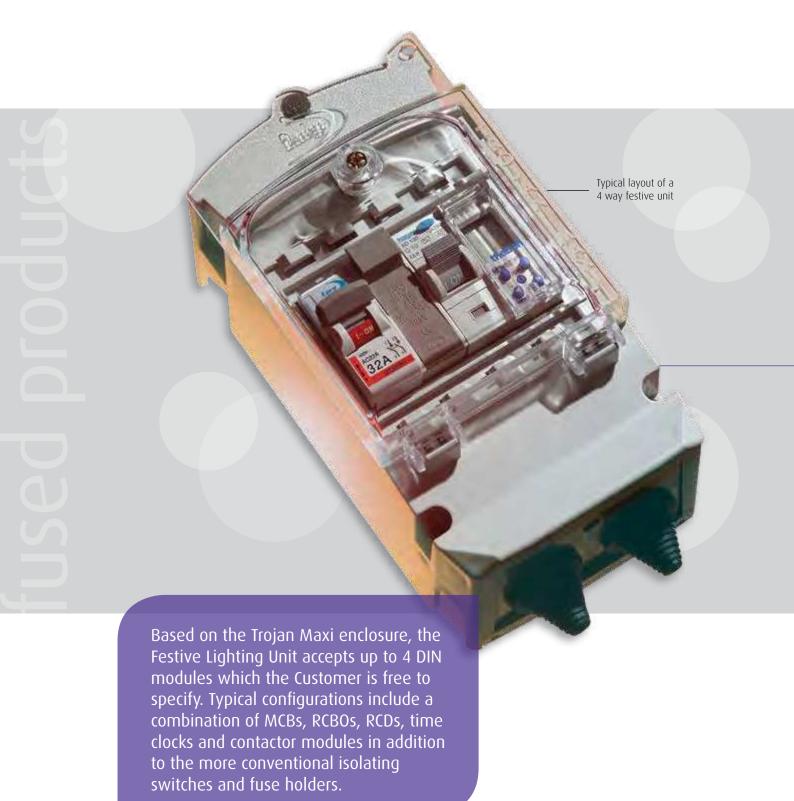

# trojan festive unit

THORNE & Derrick
DERRICK +44 (0) 191 410 4292
INTERNATIONAL www.powerandcables.com

4 way modular system

# trojan festive unit

Lucy zodion's Design and Engineering Service is set up to source the modules, populate the units and wire them according to Customer requirements, thereby enabling the contractor to save costly on-site installation time. Extension troughs with two or three glanded cable entries can be specified to suit different cabling situations. Typical functions that can be integrated to the Festive units include the following:

|                                  | Number of DIN modules* |
|----------------------------------|------------------------|
| SP Miniature Circuit Breaker     | 1                      |
| DP Miniature Circuit Breaker     | 1 or 2                 |
| Remote control module for mcb    | 1                      |
| Remote indicator module for mcb  | 0.5                    |
| Power-on indicator module        | 1                      |
| RCB0                             | 1                      |
| Residual Current Device          | 2                      |
| Time clock (analogue or digital) | 1                      |
| Contactor                        | 1                      |
| Metering unit                    | 1                      |
| ivietering unit                  |                        |

#### **Specification**

Enclosure specification as per the Trojan Maxi 4 module unit.