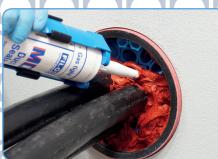

FiloSeal+HD is suitable for sealing any cable configuration or pipes contained in one duct and also allows easy re-entry of the seal to add or remove cables or pipes as required.

The Filoform duct sealing system FiloSeal+HD uses our MD+ sealant which is easily applied from a skeleton gun. The high quality, one component, flexible sealant "MD+" is based on a silicon compound that cures with air (Humidity).

The unique design of the hexagonal tubes makes positioning and separation of the cables very simple while also providing a strong backing for the MD+ to be applied on.

- High levels of Gas and Water tightness
- Excellent adhesion, applicable to all common building materials
- Shows Fire resistance properties
- Resistant against Water, Alkaline, Chemical agents
- Resistant to Hydrogen Sulphide / Methane and many other Gases (NedLab)
- Non corrosive
- Solvent free
- Shock absorbing
- Non toxic, neutral and almost odourless
- Complies with ATEX regulations
- Suitable for any shaped duct / bore hole / opening
- · Quick and easy installation
- Seals all known materials, PVC & PE sheathed cables, PILC, (HD) PE pipes
- Suitable for renovations, can be installed retrospectively
- Resistant to Rats
- Resistant to termites (Mastotermes Darwiniensis) Northern Australian termites