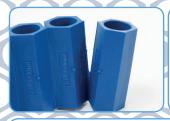

## Re-enterable Duct Sealing System

- **Up to 2 bar Pressure Resistance**
- 100Kg pulling Force on the cables when sealed
- 10xd at 45°, with 1 bar pressure bending test

FiloSeal+HD provides a strong support system using the hexagonal tubes which builds up like a honeycomb structure.

The unique design of the hexagonal tubes makes positioning and separation of the cables very simple while also providing a strong backing for the MD+ to be applied on.

- High levels of Gas and Water tightness
- Excellent adhesion, applicable to all common building materials
- Shows Fire resistance properties
- Resistant against Water, Alkaline, Chemical agents
- Resistant to Hydrogen Sulphide / Methane and many other Gases (NedLab)
- Non corrosive
- Solvent free
- Shock absorbing
- Non toxic, neutral and almost odourless
- Complies with ATEX regulations
- Suitable for any shaped duct / bore hole / opening
- · Quick and easy installation
- Seals all known materials, PVC & PE sheathed cables, PILC, (HD) PE pipes
- Suitable for renovations, can be installed retrospectively
- Resistant to Rats
- Resistant to termites (Mastotermes Darwiniensis) Northern Australian termites