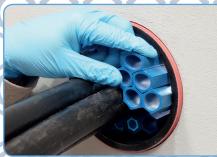

FiloSeal+HD is suitable for sealing any cable configuration or pipes contained in one duct and also allows easy re-entry of the seal to add or remove cables or pipes as required.

The Filoform duct sealing system FiloSeal+HD uses our MD+ sealant which is easily applied from a skeleton gun. The high quality, one component, flexible sealant "MD+" is based on a silicon compound that cures with air (Humidity).

The unique design of the hexagonal tubes makes positioning and separation of the cables very simple while also providing a strong backing for the MD+ to be applied on.

- High levels of Gas and Water tightness
- Excellent adhesion, applicable to all common building materials
- Shows Fire resistance properties
- Resistant against Water, Alkaline, Chemical agents
- Resistant to Hydrogen Sulphide / Methane and many other Gases (NedLab)
- Non corrosive
- Solvent free
- Shock absorbing
- Non toxic, neutral and almost odourless
- Complies with ATEX regulations
- Suitable for any shaped duct / bore hole / opening
- · Quick and easy installation
- Seals all known materials, PVC & PE sheathed cables, PILC, (HD) PE pipes
- Suitable for renovations, can be installed retrospectively
- Resistant to Rats
- Resistant to termites (Mastotermes Darwiniensis) Northern Australian termites