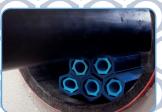

FiloSeal+HD is suitable for sealing any cable configuration or pipes contained in one duct and also allows easy re-entry of the seal to add or remove cables or pipes as required.

The Filoform duct sealing system FiloSeal+HD uses our MD+ sealant which is easily applied from a skeleton gun. The high quality, one component, flexible sealant "MD+" is based on a silicon compound that cures with air (Humidity).

The unique design of the hexagonal tubes makes positioning and separation of the cables very simple while also providing a strong backing for the MD+ to be applied on.

- High levels of Gas and Water tightness
- Excellent adhesion, applicable to all common building materials
- Shows Fire resistance properties
- Resistant against Water, Alkaline, Chemical agents
- Resistant to Hydrogen Sulphide / Methane and many other Gases (NedLab)
- Non corrosive
- Solvent free
- Shock absorbing
- Non toxic, neutral and almost odourless
- Complies with ATEX regulations
- Suitable for any shaped duct / bore hole / opening
- · Quick and easy installation
- Seals all known materials, PVC & PE sheathed cables, PILC, (HD) PE pipes
- Suitable for renovations, can be installed retrospectively
- Resistant to Rats
- Resistant to termites (Mastotermes Darwiniensis) Northern Australian termites