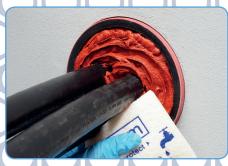

FiloSeal+HD is suitable for sealing any cable configuration or pipes contained in one duct and also allows easy re-entry of the seal to add or remove cables or pipes as required.

The Filoform duct sealing system FiloSeal+HD uses our MD+ sealant which is easily applied from a skeleton gun. The high quality, one component, flexible sealant "MD+" is based on a silicon compound that cures with air (Humidity).

The unique design of the hexagonal tubes makes positioning and separation of the cables very simple while also providing a strong backing for the MD+ to be applied on.

- High levels of Gas and Water tightness
- Excellent adhesion, applicable to all common building materials
- Shows Fire resistance properties
- Resistant against Water, Alkaline, Chemical agents
- Resistant to Hydrogen Sulphide / Methane and many other Gases (NedLab)
- Non corrosive
- Solvent free
- Shock absorbing
- Non toxic, neutral and almost odourless
- Complies with ATEX regulations
- Suitable for any shaped duct / bore hole / opening
- · Quick and easy installation
- Seals all known materials, PVC & PE sheathed cables, PILC, (HD) PE pipes
- Suitable for renovations, can be installed retrospectively
- Resistant to Rats
- Resistant to termites (Mastotermes Darwiniensis) Northern Australian termites