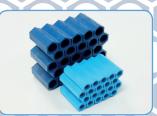

## Re-enterable Duct Sealing System

- **Up to 2 bar Pressure Resistance**
- 100Kg pulling Force on the cables when sealed
- 10xd at 45°, with 1 bar pressure bending test

FiloSeal+HD provides a strong support system using the hexagonal tubes which builds up like a honeycomb structure.

The unique design of the hexagonal tubes makes positioning and separation of the cables very simple while also providing a strong backing for the MD+ to be applied on.

- High levels of Gas and Water tightness
- Excellent adhesion, applicable to all common building materials
- Shows Fire resistance properties
- Resistant against Water, Alkaline, Chemical agents
- Resistant to Hydrogen Sulphide / Methane and many other Gases (NedLab)
- Non corrosive
- Solvent free
- Shock absorbing
- Non toxic, neutral and almost odourless
- Complies with ATEX regulations
- Suitable for any shaped duct / bore hole / opening
- · Quick and easy installation
- Seals all known materials, PVC & PE sheathed cables, PILC, (HD) PE pipes
- Suitable for renovations, can be installed retrospectively
- Resistant to Rats
- Resistant to termites (Mastotermes Darwiniensis) Northern Australian termites