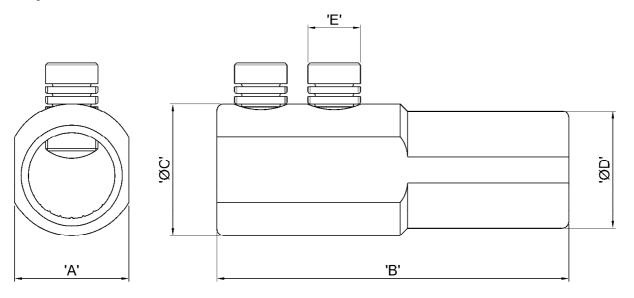

## **Physical Dimensions**

| Connector<br>Reference | Dimensions (mm) |     |      |      |     |
|------------------------|-----------------|-----|------|------|-----|
|                        | 'A'             | 'B' | 'ØC' | 'ØD' | 'E' |
| SS 35/4                | 39              | 120 | 45   | 40   | M18 |