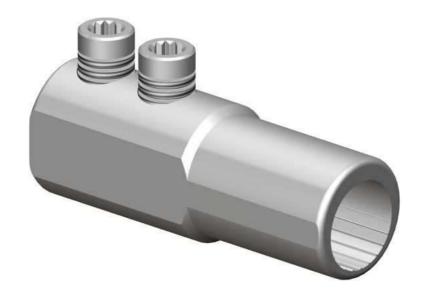

### **ML5 Connector**

## **Principle Application:**

Termination of solid cored conductors.