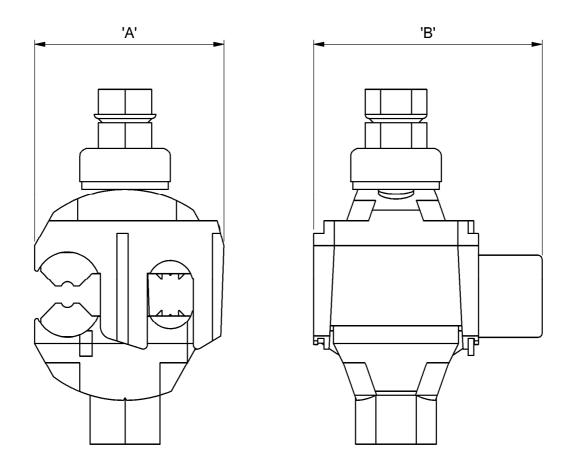

## **Physical Dimensions**

| Connector<br>Reference | Dimensions (mm) |     |
|------------------------|-----------------|-----|
|                        | ʻA'             | 'В' |
| SS 35/4                | 44              | 55  |