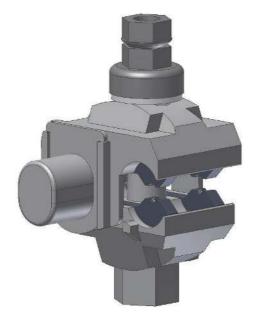

The Hepworth LV **Fully Insulated** insulation-piercing service/service connector has been specifically designed to improve the level of safety during live jointing by eliminating the need to remove the core insulation.

This connector offers a quick, reliable and **inherently safe** method for the connection of both stranded and circular solid service cables.

LV Fully Insulated Insulation-piercing Street Lighting Service Connectors