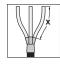

For use with other cable types.
Please contact our representative.

For tail lengths "X" between 650 and 850 mm.

Can be supplied with all common types of cable lugs.

Also available with heat-shrinkable break-out