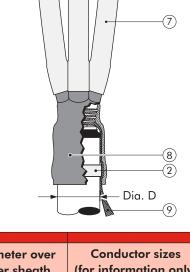

### **DESIGN**

Cold-shrinkable termination comprising:

- 1. Cable lugs (not included in the standard kit).
- 2. Water sealing mastic.
- 3. Silicone rubber tubes with sheds.
- 4. Silicone rubber tubes.
- 5. Stress control mastic.
- 6. Conductive EPDM ring.
- 7. Silicone rubber protection tubes.
- 8. Break-out.
- 9. Flexible tinned copper braid (for use with individual metal tape screened cables).

T-OTK 12

| Termination type | Voltage<br>Um<br>(kV) | Diameter over<br>core insulation<br>Dia. d (mm) |     | Diameter over<br>outer sheath<br>Dia. D (mm) |     | Conductor sizes<br>(for information only)<br>(mm²) |     |
|------------------|-----------------------|-------------------------------------------------|-----|----------------------------------------------|-----|----------------------------------------------------|-----|
|                  | ( /                   | min                                             | max | min                                          | max | min                                                | max |
| T-OTK 12-1       | 12                    | 16                                              | 30  | 48                                           | 90  | 50                                                 | 240 |
| T-OTK 12-2       | 12                    | 26                                              | 42  | 68                                           | 110 | 240                                                | 400 |
| T-OTK 24-1       | 24                    | 20                                              | 30  | 48                                           | 90  | 50                                                 | 185 |
| T-OTK 24-2       | 24                    | 26                                              | 42  | 68                                           | 110 | 150                                                | 240 |