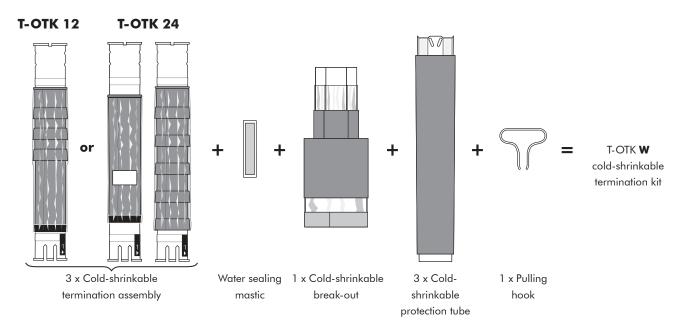

### KIT CONTENTS

The complete cold-shrinkable T-OTK termination kit comprises the following components:

The kit also comprises a roll of adhesive tape, flexible copper braid and installation instructions.

### **DESIGN**

Cold-shrinkable termination comprising:

- 1. Cable lugs (not included in the standard kit).
- 2. Water sealing mastic.
- 3. Silicone rubber tubes with sheds.
- 4. Silicone rubber tubes.
- 5. Stress control mastic.
- 6. Conductive EPDM ring.
- 7. Silicone rubber protection tubes.
- 8. Break-out.
- 9. Flexible tinned copper braid (for use with individual metal tape screened cables).