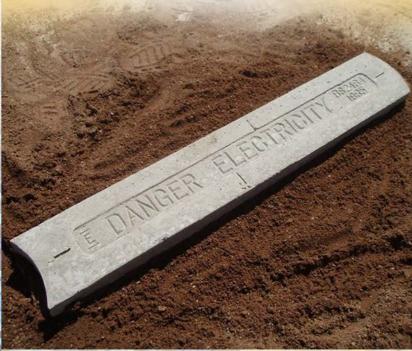

## Cover types

Concrete Cable Protection Cover Tiles (also known as Cable Route Markers) are manufactured to BS 2484 and imprinted as standard with the indented lettering warning legend DANGER ELECTRICITY and the internationally recognised Danger Sign.

There are five standard sizes available as shown below. On request we can also supply a variety of wording options such as PROPANE LINE, GAS, OIL, FIBRE-OPTIC CABLE, WATER, TELEPHONE, etc.