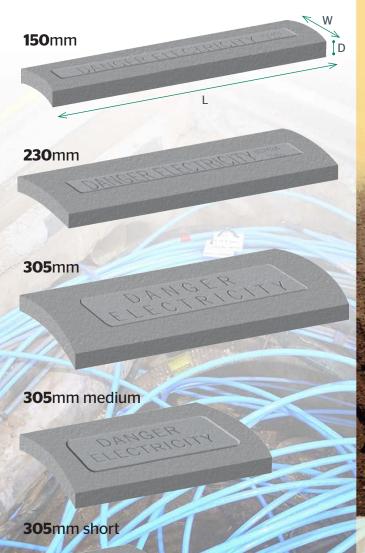

## Cover types

Concrete Cable Protection Cover Tiles (also known as Cable Route Markers) are manufactured to BS 2484 and imprinted as standard with the indented lettering warning legend DANGER ELECTRICITY and the internationally recognised Danger Sign.

There are five standard sizes available as shown below. On request we can also supply a variety of wording options such as PROPANE LINE, GAS, OIL, FIBRE-OPTIC CABLE, WATER, TELEPHONE, etc.

## **Danger Electricity**

| Length | Width | Depth | Weight |  |
|--------|-------|-------|--------|--|
| 914mm  | 150mm | 50mm  | 16kg   |  |
| 914mm  | 230mm | 50mm  | 24kg   |  |
| 914mm  | 305mm | 50mm  | 32kg   |  |
| 610mm  | 305mm | 50mm  | 22kg   |  |
| 305mm  | 305mm | 50mm  | 11kg   |  |