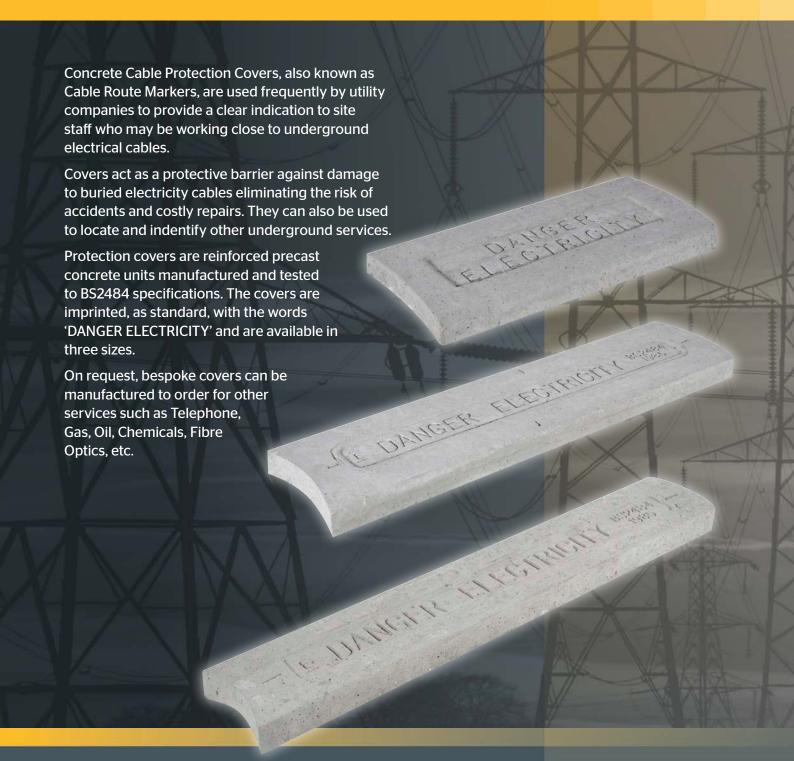

## Cover types

Concrete Cable Protection Cover Tiles (also known as Cable Route Markers) are manufactured to BS 2484 and imprinted as standard with the indented lettering warning legend DANGER ELECTRICITY and the internationally recognised Danger Sign.

There are five standard sizes available as shown below. On request we can also supply a variety of wording options such as PROPANE LINE, GAS, OIL, FIBRE-OPTIC CABLE, WATER, TELEPHONE, etc.