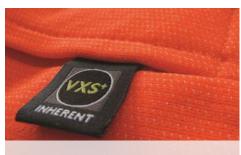

# **PRODUCT DESCRIPTION**

High Visibility and Flame Resistant sweatshirt in unique VXS+ blend of fibres developed to meet the requirements of RIS 3279 for workers on or near the trackside. Designed to be worn with the 5290 Sweatshirt.

#### **FABRIC SPECIFICATION**

ProGARM VXS+ Inherent Sweat Fabric, HV Orange - 430gms

Twin needle stitch on neckline

Ultra-soft and durable VXS+ Fabric