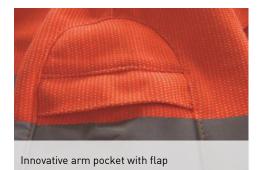

Contrast colour collar // Stylish & practical

Rib knit cuffs // Close fit

5cm stretch rib hem // Best fit around the waist

SafetylCON™ on arm // Visual EN Norm icon system

Arm pocket // Useful pocket for phone or small items