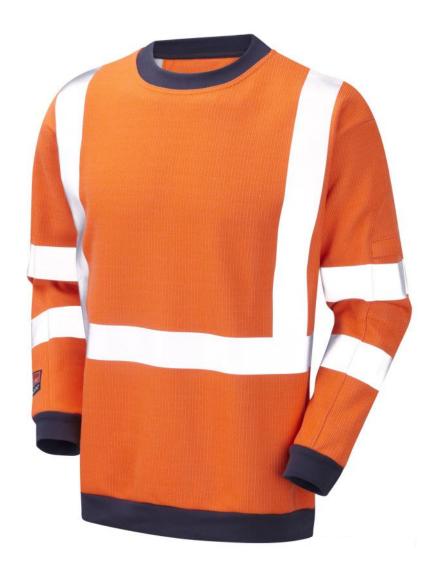

# ProGARM® 5648 Sweatshirt

### **PRODUCT DETAILS**

Sizes: S-4XL Colour: HV Orange Code: 5648

### **FEATURES AND BENEFITS**

Brushed fleece inner // Winter warmth

VXS+ blend // Natural feel, comfortable and soft

Breathable with good moisture management

Round neck collar with stretch rib // Smart appearance

Contrast colour collar // Stylish & practical

Rib knit cuffs // Close fit

5cm stretch rib hem // Best fit around the waist

SafetylCON™ on arm // Visual EN Norm icon system

Arm pocket // Useful pocket for phone or small items

5cm FR AS Reflective tape // Heat applied to improve flexibility