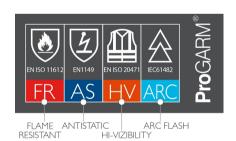

#### **EN STANDARDS**

Pt.3:2004

Charge Decay

**OPEN ARC** 

Class 1. A1

LOI

**FABRIC** 

SafetylCON™ on arm // Visual EN Norm icon system

5cm Heat Applied Reflective Tape // Lighter weight

Combat pocket on leg plus sleeve pocket // Ample space

Cuff tabs with VELCRO® Brand fasteners // Close fit around