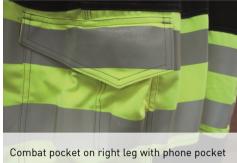

SafetylCON™ on arm // Visual EN Norm icon system

5cm Heat Applied Reflective Tape // Lighter weight

Combat pocket on leg plus sleeve pocket // Ample space

Cuff tabs with VELCRO® Brand fasteners // Close fit around