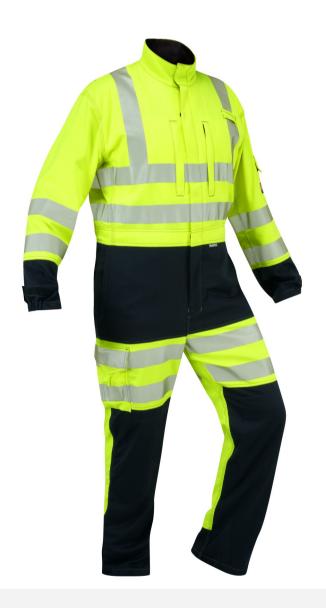

# ProGARM® 6458 Coverall

# **PRODUCT DESCRIPTION**

Premium quality coverall in VXS+ super soft 240gms fabric designed specifically for workers in the Utility and Energy markets requiring a lighter weight fabric and a garment that can be worn in conjunction with a body harness.

#### **FEATURES AND BENEFITS**

Mandarin collar // Maximum neck protection

Kneepad pockets // Wear with kneepads for extra comfort

Vertical zip chest pockets // Accessible when wearing a harness

Expandable ankle opening with zippers // Easy removal

SafetylCON™ on arm // Visual EN Norm icon system

5cm Heat Applied Reflective Tape // Lighter weight

Combat pocket on leg plus sleeve pocket // Ample space

Cuff tabs with VELCRO® Brand fasteners // Close fit around

Side access pockets // With entry inside coverall

ThermSAFE™ plastic FR Zippers // CE Certified

Internal elastic 2 Point adjustable waistband // Ensures close fit

Triple stitched side seams // Lifetime quality assurance