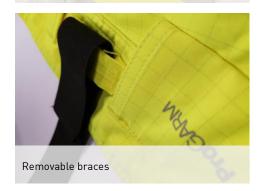

#### **PRODUCT DESCRIPTION**

Meeting numerous EN Standards including Category 4 ARC and Class 2 Hi-Viz, along with a collection of other EN Standards. Includes removable suspenders/braces and expandable ankle.

Fully lined // Warmth and comfort

Removable & adjustable suspenders

Suspender back plate // Adjustable for comfort

SafetylCON™ on arm // Visual EN Certified

ThermSAFE™ plastic FR Zipper // CE Certified

Extra wide belt loop at rear // Prevents belt riding up