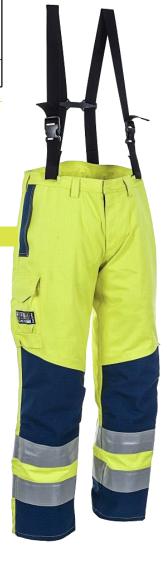

## ProGARM® 9880 Waterproof Trouser

# ProGARM® 9880 Waterproof Trouser

#### **FEATURES AND BENEFITS**

70mm double stitched reflective tape // Increased durability

Combat pocket with phone pocket // Convenience and storage space

2 side pockets // Storage space

Side access // For use as overtrousers

Fully lined // Warmth and comfort

Removable & adjustable suspenders

Suspender back plate // Adjustable for comfort

SafetylCON™ on arm // Visual EN Certified

ThermSAFE™ plastic FR Zipper // CE Certified

Extra wide belt loop at rear // Prevents belt riding up