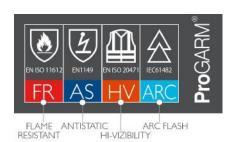

#### **EN STANDARDS**

A1, B1, C1 D2, E3, F1

Charge Decay

CLASS 2

47cal/cm<sup>2</sup>

**FABRIC** 

LOI

#### **PRODUCT DESCRIPTION**

Meeting numerous EN Standards including Category 4 ARC and Class 2 Hi-Viz, along with a collection of other EN Standards. Includes removable suspenders/braces and expandable ankle.