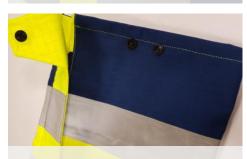

#### **FEATURES AND BENEFITS**

70mm double stitched reflective tape // Increased durability

Combat pocket with phone pocket // Convenience and storage space

2 side pockets // Storage space

Side access // For use as overtrousers

Fully lined // Warmth and comfort

Removable & adjustable suspenders

Suspender back plate // Adjustable for comfort

SafetylCON™ on arm // Visual EN Certified

ThermSAFE™ plastic FR Zipper // CE Certified

Extra wide belt loop at rear // Prevents belt riding up