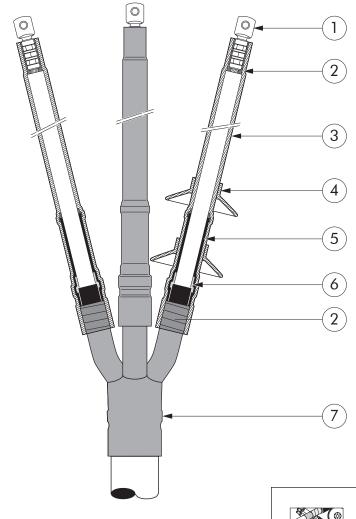

#### Design

- 1. Cable lug (supplied on request).
- 2. Water sealing mastic.
- 3. Anti-tracking heat-shrinkable tube.
- 4. Anti-tracking sheds (when required).
- 5. Stress control heat-shrinkable
- 6. Stress control mastic.
- 7. Break-out.