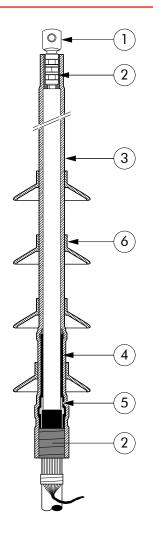

### l Design

- 1. Cable lug (supplied on request).
- 2. Water sealing mastic.
- 3. Anti-tracking heat-shrinkable tube.
- 4. Stress control heat-shrinkable tube.
- 5. Stress control mastic.
- 6. Anti-tracking sheds.