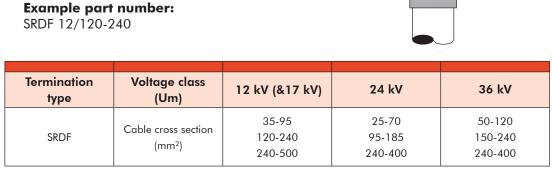

# SRDF HEAT-SHRINKABLE THREE CORE XLPE OUTDOOR TERMINATION

Up to 36 kV

6/10 (12) kV 6.35/11 (12) kV 8.7/15 (17.5) kV 12/20 (24) kV 12.7/22 (24) kV 18/30 (36) kV 19/33 (36) kV

## Ordering instructions

Select the part number and add both system voltage and conductor size range.

For use with other sizes

and cable types.

Please contact our

representative.