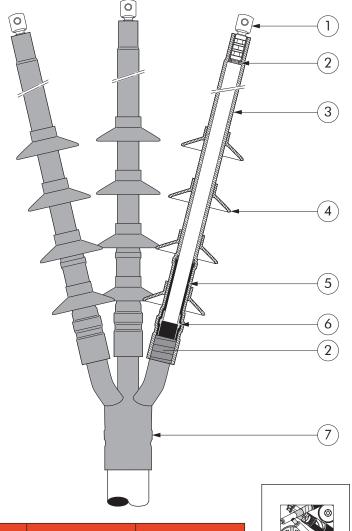

#### Design

- 1. Cable lug (supplied on request).
- 2. Water sealing mastic.
- 3. Anti-tracking heat-shrinkable tube.
- 4. Anti-tracking sheds.
- 5. Stress control heat-shrinkable tube.
- 6. Stress control mastic.
- 7. Break-out.