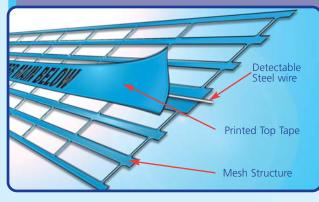

## Detectomesh DETECTABLE MESH

Detectamesh® is a high strength coloured rot resistant homopolymer polypropylene mesh incorporating a traceable stainless steel wire or aluminium foil, and overprinted with a warning message in black. Laid halfway between the pipe or cable and the surface in the back-filled trench, Detectamesh® is used with standard pipe and cable locators for the location of non-metallic underground buried services.

- Mesh manufactured to BS EN 12613:2001
- Bagged for storage and protection
- Various colours available
- Crimps and crimping tool available
- Bespoke texts manufactured to order