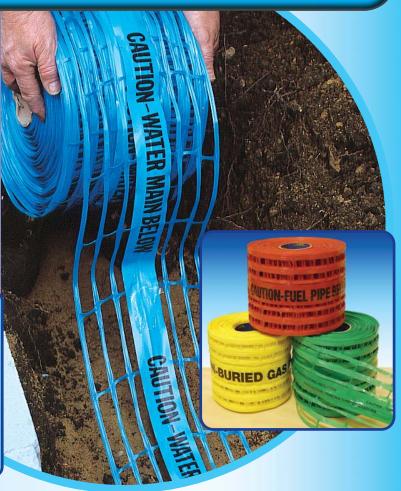

## Detectomesh DETECTABLE MESH

Detectamesh® is a high strength coloured rot resistant homopolymer polypropylene mesh incorporating a traceable stainless steel wire or aluminium foil, and overprinted with a warning message in black. Laid halfway between the pipe or cable and the surface in the back-filled trench, Detectamesh® is used with standard pipe and cable locators for the location of non-metallic underground buried services.

## **SPECIFICATIONS**

| TEXT/COLOUR                         | SIZE         | PART NUMBERS        | TEXT/COLOUR                          | SIZE         | PART NUMBERS    |
|-------------------------------------|--------------|---------------------|--------------------------------------|--------------|-----------------|
| CAUTION-WATER MAIN BELOW            | 200mm x 100m | 016747 - (Wire)     | CAUTION-FIRE MAINS BELOW             | 200mm x 100m | 017584 - (Wire) |
| CAUTION-WATER MAIN BELOW            | 200mm x 100m | 016761 - (Ali/foil) | CAUTION-SEWERAGE PUMPING MAIN BELOW  | 200mm x 100m | 017607 - (Wire) |
| CAUTION - STORM WATER CULVERT BELOW | 200mm x 100m | 016846 - (Wire)     | CAUTION-GRAVITY SEWER BELOW          | 200mm x 100m | 017621 - (Wire) |
| CAUTION-BURIED GAS PIPE             | 200mm x 100m | 016167 - (Wire)     | CAUTION-PRESSURE SEWER BELOW         | 200mm x 100m | 017645 - (Wire) |
| CAUTION•ELECTRIC CABLE BELOW        | 200mm x 100m | 016181 - (Wire)     | CAUTION-NON POTABLE WATER MAIN BELOW | 200mm x 100m | 017683 - (Wire) |
| CAUTION-FIBRE OPTIC CABLES          | 200mm x 100m | 017263 - (Wire)     | CAUTION-FUEL PIPE BELOW              | 200mm x 100m | 017669 - (Wire) |
| RAW WATER MAIN BELOW                | 200mm x 100m | 045969 - (Wire)     | CAUTION-TELEPHONE CABLE BELOW        | 200mm x 100m | 017126 - (Wire) |
| Caution: Sewer Below                | 200mm x 100m | 017508 - (Wire)     | CAUTION-STREET LIGHTING CABLE BELOW  | 200mm x 100m | 016082 - (Wire) |
|                                     |              |                     |                                      |              |                 |