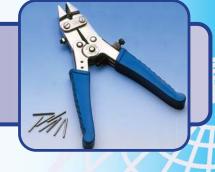

## **DETECTACCESSORIES**

To ensure a continuous signal along the mesh it is important to use our wire crimps and crimping tool. This gives the join sufficient strength to cope with most back fills. If it is not installed correctly then the signal may not pass from join to join.

## **SPECIFICATIONS**

PRODUCT QUANTIY PER PACK PART NO.
Crimping Tool 1 043385
Stainless Steel Wire Crimps 100 043347

Thorne & Derrick +44 (0) 191 410 4292 www.powerandcables.com