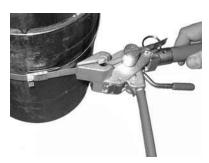

## C07569 Bantam Hand Tool

1. With the Bantam Tool in the Pistol Grip Position, place the band in the tool with sufficient band in the winding mandrel.

2. With ratcheting action, tension the band until clamp is tight. If necessary, band may be repositioned by releasing tension with levers.

3. Roll tool over as far as tool will go, and push forward cutter handle. Remove tool and tap down ears of clip to complete clamp. Remove excess material from winding mandrel.