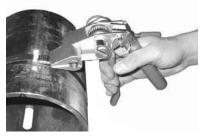

#### **Straight or Angle Position:**

1. With the Bantam Tool in the Straight Position, place the band in the tool with sufficient band in the winding mandrel.

2. With ratcheting action, tension the band until clamp is tight.

3. Roll tool over as far as tool will go, and push forward cutter handle. Remove tool and tap down ears of clip to complete clamp.

BAND-IT-IDEX, Inc. A Unit of IDEX Corporation 4799 Dahlia Street Denver, CO 80216-3070 USA P: 1-800-525-0758