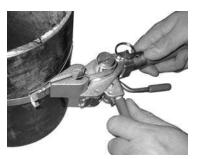

3. Roll tool over as far as tool will go, and push forward cutter handle. Remove tool and tap down ears of clip to complete clamp. Remove excess material from winding mandrel.

3. Roll tool over as far as tool will go, and push forward cutter handle. Remove tool and tap down ears of clip to complete clamp.

BAND-IT-IDEX, Inc. A Unit of IDEX Corporation 4799 Dahlia Street Denver, CO 80216-3070 USA P: 1-800-525-0758