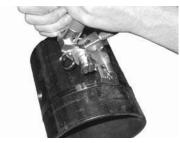

3. Roll tool over as far as tool will go, and push forward cutter handle. Remove tool and tap down ears of clip to complete clamp. Remove excess material from winding mandrel.

3. Roll tool over as far as tool will go, and push forward cutter handle. Remove tool and tap down ears of clip to complete clamp.

BAND-IT-IDEX, Inc. A Unit of IDEX Corporation 4799 Dahlia Street Denver, CO 80216-3070 USA P: 1-800-525-0758