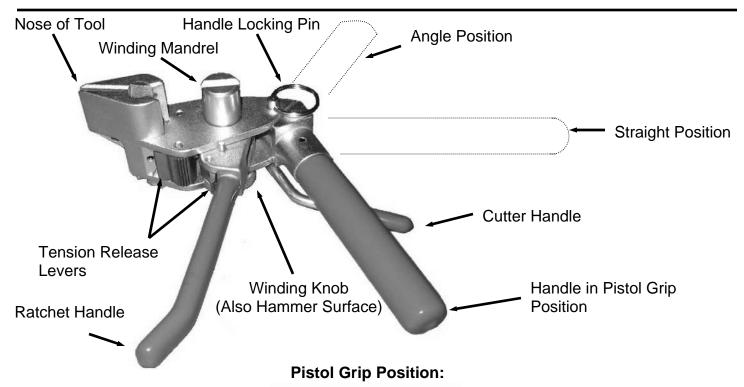

## C07569 Bantam Hand Tool

1. With the Bantam Tool in the Pistol Grip Position, place the band in the tool with sufficient band in the winding mandrel.

2. With ratcheting action, tension the band until clamp is tight. If necessary, band may be repositioned by releasing tension with levers.

3. Roll tool over as far as tool will go, and push forward cutter handle. Remove tool and tap down ears of clip to complete clamp. Remove excess material from winding mandrel.

#### **Straight or Angle Position:**

1. With the Bantam Tool in the Straight Position, place the band in the tool with sufficient band in the winding mandrel.

2. With ratcheting action, tension the band until clamp is tight.

3. Roll tool over as far as tool will go, and push forward cutter handle. Remove tool and tap down ears of clip to complete clamp.

BAND-IT-IDEX, Inc. A Unit of IDEX Corporation 4799 Dahlia Street Denver, CO 80216-3070 USA P: 1-800-525-0758