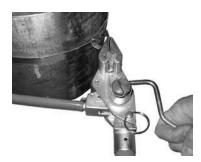

#### **Straight or Angle Position:**

1. With the Bantam Tool in the Straight Position, place the band in the tool with sufficient band in the winding mandrel.

2. With ratcheting action, tension the band until clamp is tight.

3. Roll tool over as far as tool will go, and push forward cutter handle. Remove tool and tap down ears of clip to complete clamp.

BAND-IT-IDEX, Inc. A Unit of IDEX Corporation 4799 Dahlia Street Denver, CO 80216-3070 USA P: 1-800-525-0758