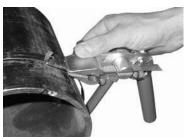

## C07569 Bantam Hand Tool

1. With the Bantam Tool in the Pistol Grip Position, place the band in the tool with sufficient band in the winding mandrel.

2. With ratcheting action, tension the band until clamp is tight. If necessary, band may be repositioned by releasing tension with levers.

3. Roll tool over as far as tool will go, and push forward cutter handle. Remove tool and tap down ears of clip to complete clamp. Remove excess material from winding mandrel.