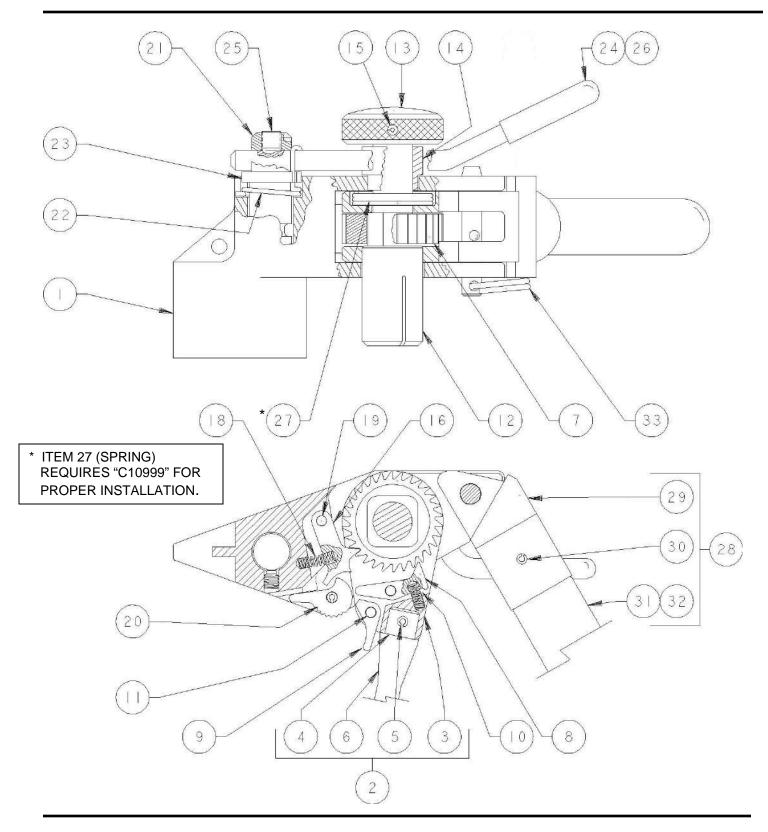

# Repair Parts

## C07569 Bantam Hand Tool

\* NOTE: ITEM 27 (SPRING) REQUIRES RATCHET SPRING TOOL FOR PROPER INSTALLATION. ORDER PART NUMBER C10999 FOR RATCHET SPRING TOOL AND C09099 FOR SPRING KIT (INCLUDES THREE SPRINGS).

| 33  | C10787      | 3     | PIN, HANDLE, LOCKING                  |
|-----|-------------|-------|---------------------------------------|
| 32  | 009887      | J J   | GRIP, HANDLE                          |
| 31  | C08 87      | J     | HANDLE                                |
| 30  | C09787      |       | PIN, SPRING, 1/8 DIA X 7/8 LONG       |
| 29  | C08287      | ı     | ADAPTER, HANDLE                       |
| 28  | C11087      | 1     | HANDLE/ ADAPTER ASSEMBLY, COMBINATION |
| 27  | C09087*     | j.    | SPRING, RATCHET                       |
| 26  | C10087      | 1     | CAP, CUTTER HANDLE                    |
| 25  | C72388      | 1     | SCREW, SET, 1/4-28 X 3/16 LONG        |
| 24  | C08887      | j     | HANDLE, CUTTER, STRAP, FINISHED       |
| 23  | C09 87      | i     | COVER, CUTTER SPRING, FINISHED        |
| 22  | C09287      | 1     | SPRING, CUTTER                        |
| 21  | C08787      | 1     | BLADE, CUTTER, FINISHED               |
| 20  | C07 87      |       | CAM, HOLDING PAWL                     |
| 19  | C09487      | 2     | PIN, GROOVED, I/8 DIA X I LONG        |
| 18  | C09587      | 2     | SPRING, HOLDING PAWL                  |
| 17  | 22222       | Ø     | *****                                 |
| 16  | C07387      | 2     | PAWL, HOLDING, RIGHT                  |
| 1.5 | C11287      | 2     | PIN, SPRING, 1/8 DIA X 1.25 LONG      |
| 14  | C08387      | 1     | SPACER, FINISHED                      |
| 1.3 | C08487      | 1     | KNOB, WINDING, FINISHED               |
| 12  | C08687      | 1     | MANDREL, WINDING, FINISHED            |
| 1.1 | C09387      | 1     | PIN, GROOVED, 1/8 DIA X .75 LONG      |
| 10  | C09687      | 1     | SPRING, TENSION PAWL                  |
| 9   | C07687      | 1     | CAM, TENSION PAWL                     |
| 8   | C07487      | 1     | PAWL, TENSION                         |
| 7   | C07887      | 1     | WHEEL, RATCHET                        |
| 6   | 009987      | 1     | GRIP, RATCHET                         |
| 5   | J02887      | 1     | PIN, SPRING, 1/8 DIA X 3/4 LONG       |
| 4   | C07987      | 3     | HANDLE, RATCHET, COMBINATION          |
| 3   | 07787       | j j   | HOUSING, RATCHET                      |
| 2   | C10887      | 1     | HANDLE/HOUSING ASSEMBLY, COMBINATION  |
| 1   | C06987      | J. J. | BODY, FINISHED                        |
| TEM | PART NUMBER | QTY.  | DESCRIPTION                           |