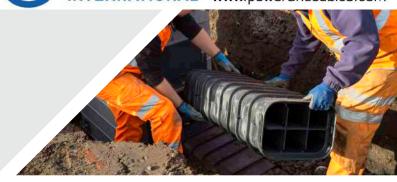

## Installation

The product is designed to be used in the construction of under road crossing (URX), bridge crossings and buried linear routes, in accordance with the Cubis Systems installation guide.

## **Key Features**

- Shallow burial depth requirements
- High strength-to-weight ratio
- Light and easy to install

Scan for access to technical documents library

4WAY cross-section detail

4WAY cross-section top view