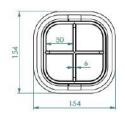

## **Key Features**

- Shallow burial depth requirements
- High strength-to-weight ratio
- Light and easy to install

Scan for access to technical documents library

4WAY cross-section detail

4WAY cross-section top view