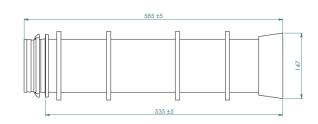

### **Product Description**

MULTIduct™ Micro is designed to offer an enhanced cable management solution when construction is restricted due to space.

Connection Length: External Length: 585mm Weight: 1.9kg