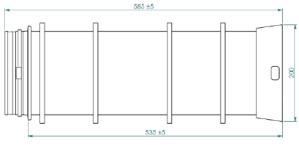

# 6WAY MULTIduct<sup>™</sup> Micro

535mm

585mm

154mm

210mm

Length

THORNE & Thorne & Derrick

### **Product Details**

Connection Length: External Length: External Width: External Depth: Duct Opening: Weight: Product Code:

: 50mm 2.6kg : DUMDM6

50mm 2.6kg DUMDM6-00006WAY-BK0000000