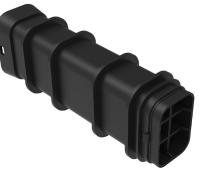

# **Product Description**

 $\mathsf{MULTIduct}^{\bowtie}$  Micro is designed to offer an enhanced cable management solution when construction is restricted due to space.

## **Key Features**

- Shallow burial depth requirements
- High strength-to-weight ratio
- Light and easy to install

6WAY cross-section top view

Scan for access to technical documents library