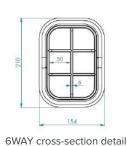

### **Product Details**

Connection Length: External Length: External Width: External Depth: Duct Opening: Weight: Product Code:

: 50mm 2.6kg : DUMDM6

50mm 2.6kg DUMDM6-00006WAY-BK0000000

## **Key Features**

- Shallow burial depth requirements
- High strength-to-weight ratio
- Light and easy to install

6WAY cross-section top view

Scan for access to technical documents library