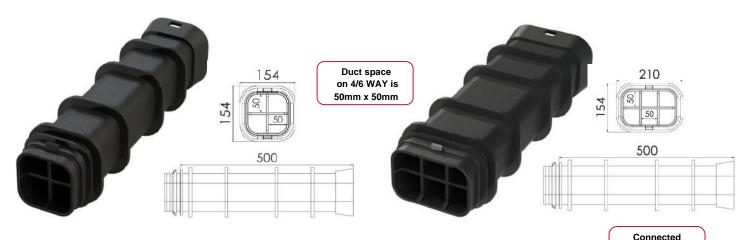

Duct banks are built by connecting 500mm sections by push-fit system. The system is available in 4 and 6 way profiles and each duct space offers a space of approximately 50mm x 50mm for cables.

MULTIduct™ Micro is manufactured from High Density Polyethylene (HDPE) which offers high strength-to-weight properties, resulting in a product that has high crush resistance but falls under 3kg per unit in weight.

## Size Range

MULTIduct™ Micro (4 way)

## **MULTIduct™ Micro (6 way)**

For more information on MULTIduct™, please consult the MULTIduct™ Product Focus document

MULTIduct™ lay length is 500mm