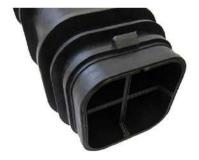

Duct banks are built by connecting 500mm sections by push-fit system. The system is available in 4 and 6 way profiles and each duct space offers a space of approximately 50mm x 50mm for cables.

MULTIduct™ Micro is manufactured from High Density Polyethylene (HDPE) which offers high strength-to-weight properties, resulting in a product that has high crush resistance but falls under 3kg per unit in weight.

Duct face and inner ducts can be sealed to enhance cable blowing capabilities

Units are connected with push-fit design - fast and easy to complete