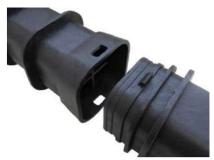

Duct face and inner ducts can be sealed to enhance cable blowing capabilities

Units are connected with push-fit design - fast and easy to complete