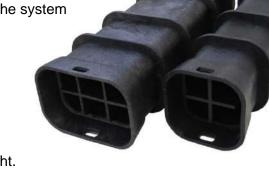

Duct banks are built by connecting 500mm sections by push-fit system. The system is available in 4 and 6 way profiles and each duct space offers a space of approximately 50mm x 50mm for cables.

MULTIduct™ Micro is manufactured from High Density Polyethylene (HDPE) which offers high strength-to-weight properties, resulting in a product that has high crush resistance but falls under 3kg per unit in weight.

Duct face and inner ducts can be sealed to enhance cable blowing capabilities

Units are connected with push-fit design - fast and easy to complete