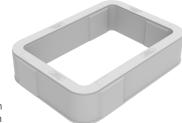

## **Product Details**

Clear Opening: 600mm x 400mm External Dimensions: 735mm x 535mm

Stacking Depth: 150mm Actual Depth: 160mm Weight: 14.6kg
Product Code: CPUCRS-06000400

Product Code: Delivery Options:

## **Key Features**

- Variable in size
- Lightweight
- Fast and easy to install

Scan for access to technical documents library

ULTIMA Connect cross-section detail

ULTIMA Connect cross-section top view

CPUC-06000400 V.01 25/06/2019