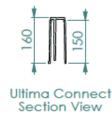

## **Product Details**

Clear Opening: 600mm x 400mm External Dimensions: 735mm x 535mm

Stacking Depth: 150mm Actual Depth: 160mm Weight: 14.6kg
Product Code: CPUCRS-06000400

Product Code: Delivery Options:

## **Key Features**

- Variable in size
- Lightweight
- Fast and easy to install

Scan for access to technical documents library

ULTIMA Connect cross-section detail

ULTIMA Connect cross-section top view

CPUC-06000400 V.01 25/06/2019