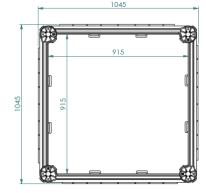

#### **Product Details**

Clear Opening: 915mm x 915mm External Dimensions: 1045mm x 1045mm

Stacking Depth: Actual Depth: 170mm

150mm

Weight:

Product Code: SYFF99-09150915-BK010C000

**Delivery Options:** Assembled Ring

## **Key Features**

- Fast and easy to install
- Sectional & twin wall design
- Smooth outer walls with lip to 'key' in

Scan for access to technical documents library Fortress cross-section detail

Fortress cross-section top view