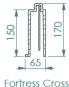

#### **Product Details**

Clear Opening: 915mm x 915mm External Dimensions: 1045mm x 1045mm

Stacking Depth: Actual Depth: 170mm

150mm

Weight:

Product Code: SYFF99-09150915-BK010C000

**Delivery Options:** Assembled Ring

## **Key Features**

- Fast and easy to install
- Sectional & twin wall design
- Smooth outer walls with lip to 'key' in

Scan for access to technical documents library Fortress cross-section detail

Fortress cross-section top view