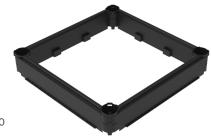

# STAKKAbox™ Fortress

Access Chamber Section

915mm x 915mm

#### **Product Details**

Clear Opening: 915mm x 915mm External Dimensions: 1045mm x 1045mm

Stacking Depth: Actual Depth: 170mm

150mm

Weight:

Product Code: SYFF99-09150915-BK010C000

**Delivery Options:** Assembled Ring