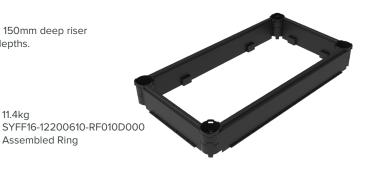

## **Product Description**

STAKKAbox™ Fortress is a range of modular access chambers, made from 150mm deep riser sections which stack and interlock to offer flexibility in finished chamber depths.

#### **Product Details**

Clear Opening: 1220mm x 610mm External Dimensions: 1332mm x 740mm

Stacking Depth: 150mm Actual Depth: 170mm

Weight: 11.4kg Product Code:

**Delivery Options:** 

Assembled Ring