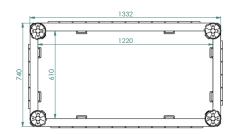

#### **Product Details**

Clear Opening: 1220mm x 610mm External Dimensions: 1332mm x 740mm

Stacking Depth: 150mm Actual Depth: 170mm

Weight: 11.4kg Product Code:

**Delivery Options:** 

Assembled Ring

## **Key Features**

- Fast and easy to install
- Sectional & twin wall design
- Smooth outer walls with lip to 'key' in

Scan for access to technical documents library Fortress cross-section detail

Fortress cross-section top view