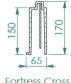

#### **Product Details**

Clear Opening: 1220mm x 610mm External Dimensions: 1332mm x 740mm

Stacking Depth: 150mm Actual Depth: 170mm

Weight: 11.4kg Product Code:

**Delivery Options:** 

Assembled Ring

## **Key Features**

- Fast and easy to install
- Sectional & twin wall design
- Smooth outer walls with lip to 'key' in

Scan for access to technical documents library Fortress cross-section detail

Fortress cross-section top view