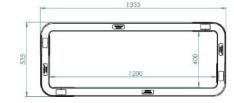

# 1200mm x 400mm

#### **Product Details**

Clear Opening:1200mm x 400mmWeight:20.7kgCExternal Dimensions:1335mm x 535mmProduct Code:CPUCRS-12000400FStacking Depth:150mmDelivery Options:Assembled Ring orSiActual Depth:160mmFlatpackP