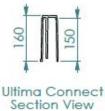

#### **Product Details**

Clear Opening:1200mm x 400mmWeight:20.7kgCExternal Dimensions:1335mm x 535mmProduct Code:CPUCRS-12000400FStacking Depth:150mmDelivery Options:Assembled Ring orSiActual Depth:160mmFlatpackP

### Key Features

- Variable in size
- Lightweight
- Fast and easy to install

ULTIMA Connect cross-section detail

ULTIMA Connect cross-section top view

CPUC-12000400 V.01 25/06/2019

DISCLAIMER: STAKKAbox<sup>™</sup> ULTIMA Connect is a configurable product, thus separate chambers can be constructed using different combinations of component parts. Specific component combinations can be accommodated upon request.